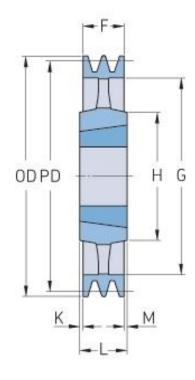

## PHP 5SPB355TB

| Pitch diameter<br>(mm)   | 355  |
|--------------------------|------|
| Outside diameter<br>(mm) | 362  |
| Pulley type              | 4    |
| Bushing no.              | 3535 |
| Min. bore (mm)           | 35   |
| Max. bore (mm)           | 90   |
| F (mm)                   | 101  |
| G (mm)                   | 312  |
| K (mm)                   | 6    |
| L (mm)                   | 89   |
| M (mm)                   | 6    |
| H (mm)                   | 170  |
| Weight (kg)              | 25.5 |