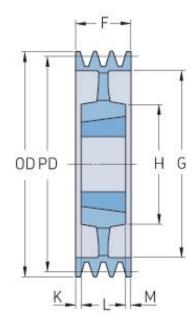

## PHP 5SPB315TB

| Pitch diameter<br>(mm) | 315  |
|------------------------|------|
| Outside diameter       | 322  |
| (mm)<br>Pulley type    | 5    |
| Bushing no.            | 3535 |
| Min. bore (mm)         | 35   |
| Max. bore (mm)         | 90   |
| F (mm)                 | 101  |
| G (mm)                 | 272  |
| K (mm)                 | 6    |
| L (mm)                 | 89   |
| M (mm)                 | 6    |
| H (mm)                 | 170  |
| Weight (kg)            | 22.3 |