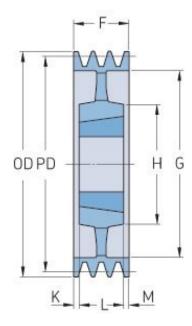

## PHP 5SPB300TB

| Pitch diameter<br>(mm) | 300  |
|------------------------|------|
| Outside diameter (mm)  | 307  |
| Pulley type            | 5    |
| Bushing no.            | 3535 |
| Min. bore (mm)         | 35   |
| Max. bore (mm)         | 90   |
| F (mm)                 | 101  |
| G (mm)                 | 257  |
| K (mm)                 | 6    |
| L (mm)                 | 89   |
| M (mm)                 | 6    |
| H (mm)                 | 170  |
| Weight (kg)            | 22.5 |