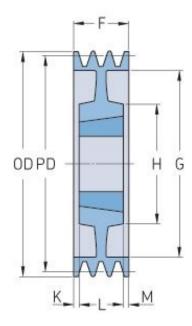

## PHP 5SPB280TB

| Pitch diameter<br>(mm) | 280  |
|------------------------|------|
| Outside diameter (mm)  | 287  |
| Pulley type            | 7    |
| Bushing no.            | 3535 |
| Min. bore (mm)         | 35   |
| Max. bore (mm)         | 90   |
| F (mm)                 | 101  |
| G (mm)                 | 237  |
| K (mm)                 | 6    |
| L (mm)                 | 89   |
| M (mm)                 | 6    |
| H (mm)                 | 170  |
| Weight (kg)            | 21.4 |