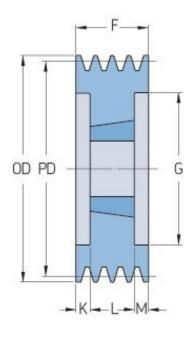

## PHP 5SPB250TB

| Pitch diameter<br>(mm)   | 250  |
|--------------------------|------|
| Outside diameter<br>(mm) | 257  |
| Pulley type              | 3    |
| Bushing no.              | 3535 |
| Min. bore (mm)           | 35   |
| Max. bore (mm)           | 90   |
| F (mm)                   | 101  |
| G (mm)                   | 207  |
| K (mm)                   | 6    |
| L (mm)                   | 89   |
| M (mm)                   | 6    |
| H (mm)                   | -    |
| Weight (kg)              | 18.6 |