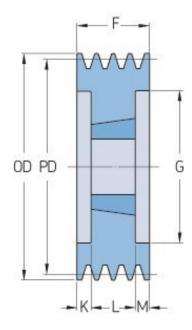

## PHP 5SPB236TB

| Pitch diameter<br>(mm) | 236  |
|------------------------|------|
| Outside diameter (mm)  | 243  |
| Pulley type            | 3    |
| Bushing no.            | 3535 |
| Min. bore (mm)         | 35   |
| Max. bore (mm)         | 90   |
| F (mm)                 | 101  |
| G (mm)                 | 193  |
| K (mm)                 | 6    |
| L (mm)                 | 89   |
| M (mm)                 | 6    |
| H (mm)                 | -    |
| Weight (kg)            | 15.9 |