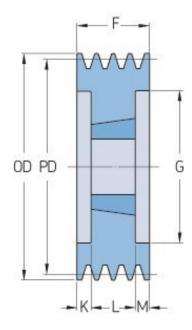

## PHP 5SPB190TB

| Pitch diameter<br>(mm) | 190  |
|------------------------|------|
| Outside diameter (mm)  | 197  |
| Pulley type            | 3    |
| Bushing no.            | 3020 |
| Min. bore (mm)         | 25   |
| Max. bore (mm)         | 75   |
| F (mm)                 | 101  |
| G (mm)                 | 147  |
| K (mm)                 | 25   |
| L (mm)                 | 51   |
| M (mm)                 | 25   |
| H (mm)                 | -    |
| Weight (kg)            | 9.1  |