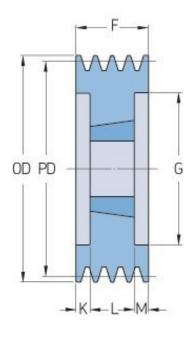

## PHP 5SPB150TB

| Pitch diameter<br>(mm)   | 150  |
|--------------------------|------|
| Outside diameter<br>(mm) | 157  |
| Pulley type              | 3    |
| Bushing no.              | 2517 |
| Min. bore (mm)           | 16   |
| Max. bore (mm)           | 60   |
| F (mm)                   | 101  |
| G (mm)                   | 107  |
| K (mm)                   | 28   |
| L (mm)                   | 45   |
| M (mm)                   | 28   |
| H (mm)                   | -    |
| Weight (kg)              | 5.7  |