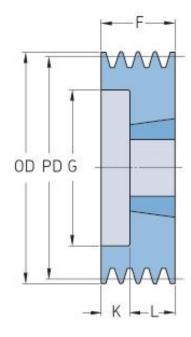

## PHP 5SPB132TB

| Pitch diameter<br>(mm) | 132  |
|------------------------|------|
| Outside diameter (mm)  | 139  |
| Pulley type            | 6    |
| Bushing no.            | 2517 |
| Min. bore (mm)         | 16   |
| Max. bore (mm)         | 60   |
| F (mm)                 | 101  |
| G (mm)                 | 94   |
| K (mm)                 | 56   |
| L (mm)                 | 45   |
| M (mm)                 | -    |
| H (mm)                 | -    |
| Weight (kg)            | 3.8  |