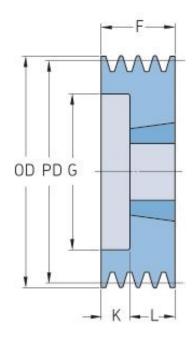

## PHP 5SPB125TB

| Pitch diameter   | 125  |
|------------------|------|
| (mm)             |      |
| Outside diameter | 132  |
| (mm)             |      |
| Pulley type      | 6    |
| Bushing no.      | 2012 |
| Min. bore (mm)   | 14   |
| Max. bore (mm)   | 50   |
| F (mm)           | 101  |
| G (mm)           | 87   |
| K (mm)           | 69   |
| L (mm)           | 32   |
| M (mm)           | -    |
| H (mm)           | -    |
| Weight (kg)      | 3.6  |
|                  |      |