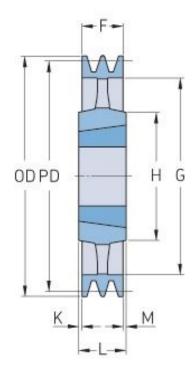

## **PHP 5SPA1000TB**

| Pitch diameter<br>(mm)   | 1000   |
|--------------------------|--------|
| Outside diameter<br>(mm) | 1005.5 |
| Pulley type              | 4      |
| Bushing no.              | 4545   |
| Min. bore (mm)           | 55     |
| Max. bore (mm)           | 120    |
| F (mm)                   | 80     |
| G (mm)                   | 965    |
| K (mm)                   | 17     |
| L (mm)                   | 114    |
| M (mm)                   | 17     |
| H (mm)                   | 225    |
| Weight (kg)              | 70     |