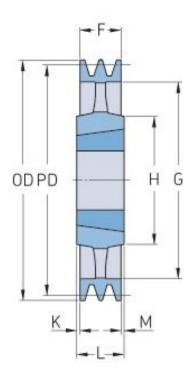

## PHP 5SPA800TB

| Pitch diameter<br>(mm)   | 800   |
|--------------------------|-------|
| Outside diameter<br>(mm) | 805.5 |
| Pulley type              | 4     |
| Bushing no.              | 4040  |
| Min. bore (mm)           | 40    |
| Max. bore (mm)           | 100   |
| F (mm)                   | 80    |
| G (mm)                   | 765   |
| K (mm)                   | 11    |
| L (mm)                   | 102   |
| M (mm)                   | 11    |
| H (mm)                   | 216   |
| Weight (kg)              | 60    |