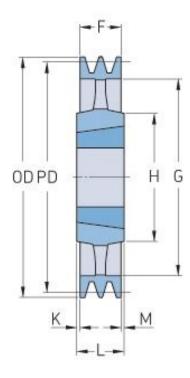

## PHP 5SPA630TB

| Pitch diameter<br>(mm) | 630   |
|------------------------|-------|
| Outside diameter (mm)  | 635.5 |
| Pulley type            | 4     |
| Bushing no.            | 3535  |
| Min. bore (mm)         | 35    |
| Max. bore (mm)         | 90    |
| F (mm)                 | 80    |
| G (mm)                 | 595   |
| K (mm)                 | 4.5   |
| L (mm)                 | 89    |
| M (mm)                 | 4.5   |
| H (mm)                 | 170   |
| Weight (kg)            | 42    |