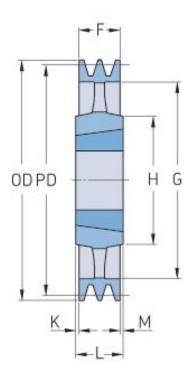

## PHP 5SPA560TB

| Pitch diameter<br>(mm) | 560   |
|------------------------|-------|
| Outside diameter (mm)  | 565.5 |
| Pulley type            | 4     |
| Bushing no.            | 3535  |
| Min. bore (mm)         | 35    |
| Max. bore (mm)         | 90    |
| F (mm)                 | 80    |
| G (mm)                 | 525   |
| K (mm)                 | 4.5   |
| L (mm)                 | 89    |
| M (mm)                 | 4.5   |
| H (mm)                 | 170   |
| Weight (kg)            | 35    |