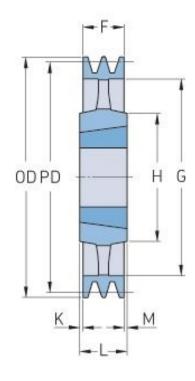

## PHP 5SPA500TB

| Pitch diameter<br>(mm)   | 500   |
|--------------------------|-------|
| Outside diameter<br>(mm) | 505.5 |
| Pulley type              | 4     |
| Bushing no.              | 3535  |
| Min. bore (mm)           | 35    |
| Max. bore (mm)           | 90    |
| F (mm)                   | 80    |
| G (mm)                   | 465   |
| K (mm)                   | 4.5   |
| L (mm)                   | 89    |
| M (mm)                   | 4.5   |
| H (mm)                   | 170   |
| Weight (kg)              | 31.7  |