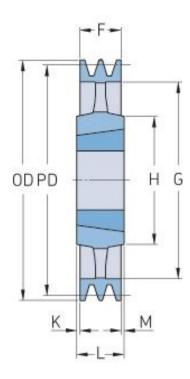

## PHP 5SPA400TB

| Pitch diameter<br>(mm) | 400   |
|------------------------|-------|
| Outside diameter (mm)  | 405.5 |
| Pulley type            | 4     |
| Bushing no.            | 3535  |
| Min. bore (mm)         | 35    |
| Max. bore (mm)         | 90    |
| F (mm)                 | 80    |
| G (mm)                 | 365   |
| K (mm)                 | 4.5   |
| L (mm)                 | 89    |
| M (mm)                 | 4.5   |
| H (mm)                 | 170   |
| Weight (kg)            | 24.8  |