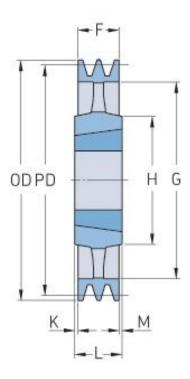

## PHP 5SPA355TB

| Pitch diameter<br>(mm) | 355   |
|------------------------|-------|
| Outside diameter (mm)  | 360.5 |
| Pulley type            | 4     |
| Bushing no.            | 3535  |
| Min. bore (mm)         | 35    |
| Max. bore (mm)         | 90    |
| F (mm)                 | 80    |
| G (mm)                 | 320   |
| K (mm)                 | 4.5   |
| L (mm)                 | 89    |
| M (mm)                 | 4.5   |
| H (mm)                 | 170   |
| Weight (kg)            | 22.8  |