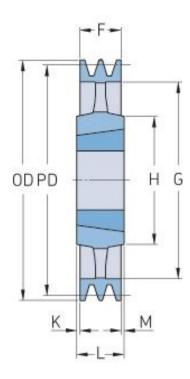

## PHP 5SPA315TB

| Pitch diameter<br>(mm) | 315   |
|------------------------|-------|
| Outside diameter (mm)  | 320.5 |
| Pulley type            | 4     |
| Bushing no.            | 3535  |
| Min. bore (mm)         | 35    |
| Max. bore (mm)         | 90    |
| F (mm)                 | 80    |
| G (mm)                 | 280   |
| K (mm)                 | 4.5   |
| L (mm)                 | 89    |
| M (mm)                 | 4.5   |
| H (mm)                 | 170   |
| Weight (kg)            | 20    |