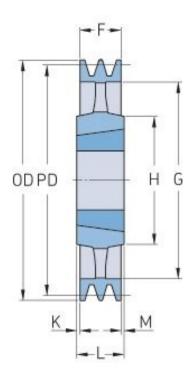

## PHP 5SPA280TB

| Pitch diameter<br>(mm) | 280   |
|------------------------|-------|
| Outside diameter (mm)  | 285.5 |
| Pulley type            | 4     |
| Bushing no.            | 3535  |
| Min. bore (mm)         | 35    |
| Max. bore (mm)         | 90    |
| F (mm)                 | 80    |
| G (mm)                 | 245   |
| K (mm)                 | 4.5   |
| L (mm)                 | 89    |
| M (mm)                 | 4.5   |
| H (mm)                 | 170   |
| Weight (kg)            | 17.4  |