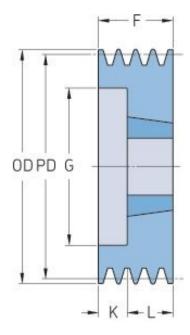

## PHP 5SPA212TB

| Pitch diameter<br>(mm) | 212   |
|------------------------|-------|
| Outside diameter (mm)  | 217.5 |
| Pulley type            | 2     |
| Bushing no.            | 3020  |
| Min. bore (mm)         | 25    |
| Max. bore (mm)         | 75    |
| F (mm)                 | 80    |
| G (mm)                 | 245   |
| K (mm)                 | -     |
| L (mm)                 | 51    |
| M (mm)                 | 29    |
| H (mm)                 | -     |
| Weight (kg)            | 10.7  |