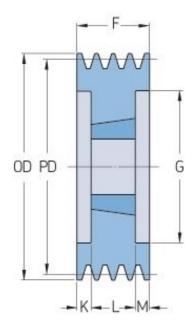

## PHP 5SPA200TB

| Pitch diameter<br>(mm) | 200   |
|------------------------|-------|
| Outside diameter (mm)  | 205.5 |
| Pulley type            | 3     |
| Bushing no.            | 3020  |
| Min. bore (mm)         | 25    |
| Max. bore (mm)         | 75    |
| F (mm)                 | 80    |
| G (mm)                 | 215   |
| K (mm)                 | 14.5  |
| L (mm)                 | 51    |
| M (mm)                 | 14.5  |
| H (mm)                 | -     |
| Weight (kg)            | 9.1   |