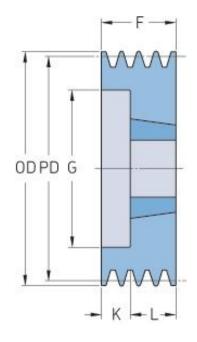

## **PHP 5SPA190TB**

| Pitch diameter<br>(mm)   | 190   |
|--------------------------|-------|
| Outside diameter<br>(mm) | 195.5 |
| Pulley type              | 2     |
| Bushing no.              | 3020  |
| Min. bore (mm)           | 25    |
| Max. bore (mm)           | 75    |
| F (mm)                   | 80    |
| G (mm)                   | 189   |
| K (mm)                   | -     |
| L (mm)                   | 51    |
| M (mm)                   | 29    |
| H (mm)                   | -     |
| Weight (kg)              | 7.4   |