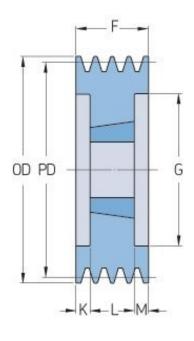

## PHP 5SPA160TB

| Pitch diameter<br>(mm)   | 160   |
|--------------------------|-------|
| Outside diameter<br>(mm) | 165.5 |
| Pulley type              | 3     |
| Bushing no.              | 2517  |
| Min. bore (mm)           | 16    |
| Max. bore (mm)           | 60    |
| F (mm)                   | 80    |
| G (mm)                   | 126   |
| K (mm)                   | 17.5  |
| L (mm)                   | 45    |
| M (mm)                   | 17.5  |
| H (mm)                   | -     |
| Weight (kg)              | 5.6   |