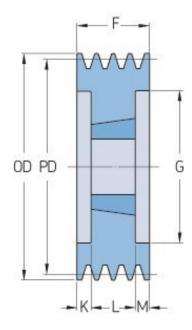

## PHP 5SPA150TB

| Pitch diameter<br>(mm) | 150   |
|------------------------|-------|
| Outside diameter (mm)  | 155.5 |
| Pulley type            | 3     |
| Bushing no.            | 2517  |
| Min. bore (mm)         | 16    |
| Max. bore (mm)         | 60    |
| F (mm)                 | 80    |
| G (mm)                 | 116   |
| K (mm)                 | 17.5  |
| L (mm)                 | 45    |
| M (mm)                 | 17.5  |
| H (mm)                 | -     |
| Weight (kg)            | 4.7   |