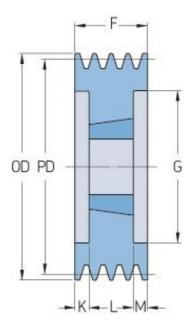

## PHP 5SPA125TB

| Pitch diameter<br>(mm) | 125   |
|------------------------|-------|
| Outside diameter (mm)  | 130.5 |
| Pulley type            | 3     |
| Bushing no.            | 2012  |
| Min. bore (mm)         | 14    |
| Max. bore (mm)         | 50    |
| F (mm)                 | 80    |
| G (mm)                 | 92    |
| K (mm)                 | 24    |
| L (mm)                 | 32    |
| M (mm)                 | 24    |
| H (mm)                 | -     |
| Weight (kg)            | 3.1   |