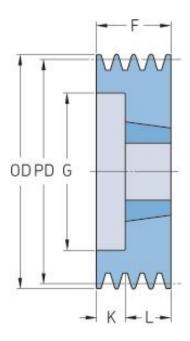

## PHP 5SPA118TB

| Pitch diameter<br>(mm) | 118   |
|------------------------|-------|
| Outside diameter (mm)  | 123.5 |
| Pulley type            | 2     |
| Bushing no.            | 2012  |
| Min. bore (mm)         | 14    |
| Max. bore (mm)         | 50    |
| F (mm)                 | 80    |
| G (mm)                 | 86    |
| K (mm)                 | -     |
| L (mm)                 | 32    |
| M (mm)                 | 48    |
| H (mm)                 | -     |
| Weight (kg)            | 2.7   |