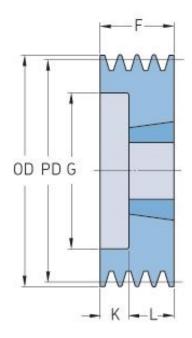

## PHP 5SPA112TB

| Pitch diameter<br>(mm) | 112   |
|------------------------|-------|
| Outside diameter (mm)  | 117.5 |
| Pulley type            | 6     |
| Bushing no.            | 2012  |
| Min. bore (mm)         | 14    |
| Max. bore (mm)         | 50    |
| F (mm)                 | 80    |
| G (mm)                 | 80    |
| K (mm)                 | 48    |
| L (mm)                 | 32    |
| M (mm)                 | -     |
| H (mm)                 | -     |
| Weight (kg)            | 2.4   |