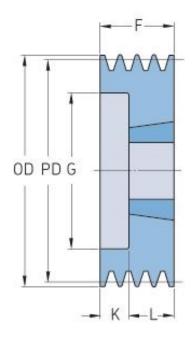

## PHP 5SPA106TB

| Pitch diameter<br>(mm) | 106   |
|------------------------|-------|
| Outside diameter (mm)  | 111.5 |
| Pulley type            | 6     |
| Bushing no.            | 2012  |
| Min. bore (mm)         | 14    |
| Max. bore (mm)         | 50    |
| F (mm)                 | 80    |
| G (mm)                 | 76    |
| K (mm)                 | 48    |
| L (mm)                 | 32    |
| M (mm)                 | -     |
| H (mm)                 | -     |
| Weight (kg)            | 2.1   |