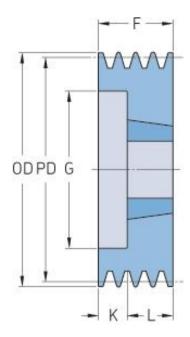

## PHP 5SPA100TB

| Pitch diameter<br>(mm) | 100   |
|------------------------|-------|
| Outside diameter (mm)  | 105.5 |
| Pulley type            | 2     |
| Bushing no.            | 1615  |
| Min. bore (mm)         | 14    |
| Max. bore (mm)         | 42    |
| F (mm)                 | 80    |
| G (mm)                 | 70    |
| K (mm)                 | -     |
| L (mm)                 | 38    |
| M (mm)                 | 42    |
| H (mm)                 | -     |
| Weight (kg)            | 1.9   |