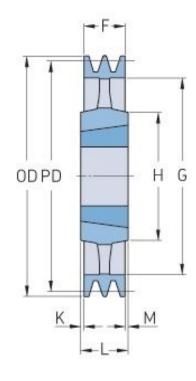

## PHP 4SPZ800TB

| Pitch diameter<br>(mm)   | 800  |
|--------------------------|------|
| Outside diameter<br>(mm) | 804  |
| Pulley type              | 4    |
| Bushing no.              | 3030 |
| Min. bore (mm)           | 35   |
| Max. bore (mm)           | 75   |
| F (mm)                   | 52   |
| G (mm)                   | 771  |
| K (mm)                   | 12   |
| L (mm)                   | 76   |
| M (mm)                   | 12   |
| H (mm)                   | 150  |
| Weight (kg)              | 36   |