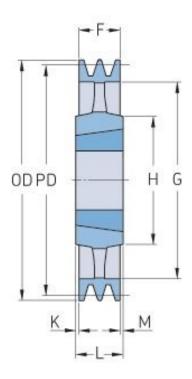

## PHP 4SPZ630TB

| Pitch diameter<br>(mm) | 630  |
|------------------------|------|
| Outside diameter (mm)  | 634  |
| Pulley type            | 4    |
| Bushing no.            | 3030 |
| Min. bore (mm)         | 35   |
| Max. bore (mm)         | 75   |
| F (mm)                 | 52   |
| G (mm)                 | 601  |
| K (mm)                 | 12   |
| L (mm)                 | 76   |
| M (mm)                 | 12   |
| H (mm)                 | 150  |
| Weight (kg)            | 23   |