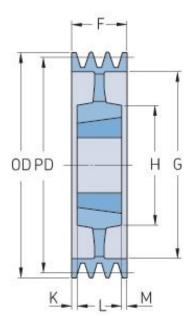

## PHP 4SPZ500TB

| Pitch diameter (mm)      | 500  |
|--------------------------|------|
| Outside diameter<br>(mm) | 504  |
| Pulley type              | 5    |
| Bushing no.              | 3020 |
| Min. bore (mm)           | 25   |
| Max. bore (mm)           | 75   |
| F (mm)                   | 52   |
| G (mm)                   | 471  |
| K (mm)                   | 0.5  |
| L (mm)                   | 51   |
| M (mm)                   | 0.5  |
| H (mm)                   | 150  |
| Weight (kg)              | 17.3 |