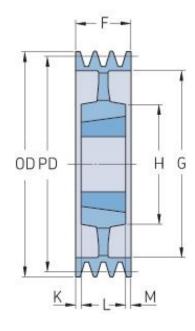

## PHP 4SPZ450TB

| Pitch diameter<br>(mm)   | 450  |
|--------------------------|------|
| Outside diameter<br>(mm) | 454  |
| Pulley type              | 5    |
| Bushing no.              | 3020 |
| Min. bore (mm)           | 25   |
| Max. bore (mm)           | 75   |
| F (mm)                   | 52   |
| G (mm)                   | 421  |
| K (mm)                   | 0.5  |
| L (mm)                   | 51   |
| M (mm)                   | 0.5  |
| H (mm)                   | 150  |
| Weight (kg)              | 14.5 |