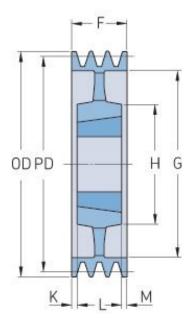

## PHP 4SPZ400TB

| Pitch diameter (mm)      | 400  |
|--------------------------|------|
| Outside diameter<br>(mm) | 404  |
| Pulley type              | 5    |
| Bushing no.              | 2517 |
| Min. bore (mm)           | 16   |
| Max. bore (mm)           | 60   |
| F (mm)                   | 52   |
| G (mm)                   | 371  |
| K (mm)                   | 3.5  |
| L (mm)                   | 45   |
| M (mm)                   | 3.5  |
| H (mm)                   | 120  |
| Weight (kg)              | 13.6 |