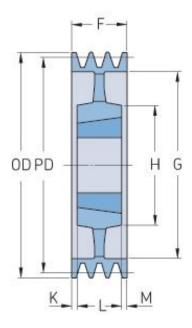

## PHP 4SPZ355TB

| Pitch diameter<br>(mm) | 355  |
|------------------------|------|
| Outside diameter (mm)  | 359  |
| Pulley type            | 5    |
| Bushing no.            | 2517 |
| Min. bore (mm)         | 16   |
| Max. bore (mm)         | 60   |
| F (mm)                 | 52   |
| G (mm)                 | 326  |
| K (mm)                 | 3.5  |
| L (mm)                 | 45   |
| M (mm)                 | 3.5  |
| H (mm)                 | 120  |
| Weight (kg)            | 12.8 |