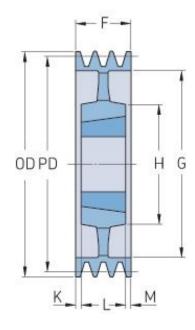

## PHP 4SPZ315TB

| Pitch diameter<br>(mm)   | 315  |
|--------------------------|------|
| Outside diameter<br>(mm) | 319  |
| Pulley type              | 5    |
| Bushing no.              | 2517 |
| Min. bore (mm)           | 16   |
| Max. bore (mm)           | 60   |
| F (mm)                   | 52   |
| G (mm)                   | 287  |
| K (mm)                   | 3.5  |
| L (mm)                   | 45   |
| M (mm)                   | 3.5  |
| H (mm)                   | 120  |
| Weight (kg)              | 12.1 |