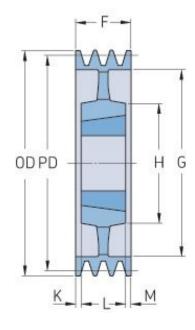

## PHP 4SPZ280TB

| Pitch diameter<br>(mm)   | 280  |
|--------------------------|------|
| Outside diameter<br>(mm) | 284  |
| Pulley type              | 5    |
| Bushing no.              | 2517 |
| Min. bore (mm)           | 16   |
| Max. bore (mm)           | 60   |
| F (mm)                   | 52   |
| G (mm)                   | 252  |
| K (mm)                   | 3.5  |
| L (mm)                   | 45   |
| M (mm)                   | 3.5  |
| H (mm)                   | 120  |
| Weight (kg)              | 9.5  |