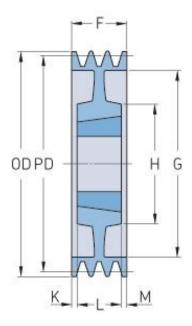

## PHP 4SPZ200TB

| Pitch diameter<br>(mm) | 200  |
|------------------------|------|
| Outside diameter (mm)  | 204  |
| Pulley type            | 7    |
| Bushing no.            | 2517 |
| Min. bore (mm)         | 16   |
| Max. bore (mm)         | 60   |
| F (mm)                 | 52   |
| G (mm)                 | 172  |
| K (mm)                 | 3.5  |
| L (mm)                 | 45   |
| M (mm)                 | 3.5  |
| H (mm)                 | 120  |
| Weight (kg)            | 5.4  |