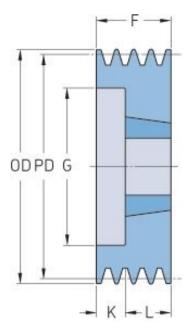

## PHP 4SPZ132TB

| Pitch diameter<br>(mm) | 132  |
|------------------------|------|
| Outside diameter (mm)  | 136  |
| Pulley type            | 2    |
| Bushing no.            | 2012 |
| Min. bore (mm)         | 14   |
| Max. bore (mm)         | 50   |
| F (mm)                 | 52   |
| G (mm)                 | 104  |
| K (mm)                 | -    |
| L (mm)                 | 32   |
| M (mm)                 | 20   |
| H (mm)                 | -    |
| Weight (kg)            | 2.6  |