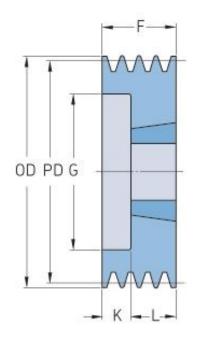

## PHP 4SPZ118TB

| Pitch diameter<br>(mm)   | 118  |
|--------------------------|------|
| Outside diameter<br>(mm) | 122  |
| Pulley type              | 6    |
| Bushing no.              | 2012 |
| Min. bore (mm)           | 14   |
| Max. bore (mm)           | 50   |
| F (mm)                   | 52   |
| G (mm)                   | 92   |
| K (mm)                   | 20   |
| L (mm)                   | 32   |
| M (mm)                   | -    |
| H (mm)                   | -    |
| Weight (kg)              | 2    |