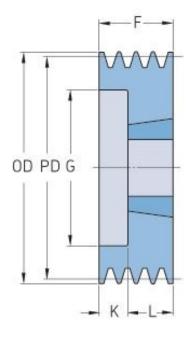

## PHP 4SPZ95TB

| Pitch diameter<br>(mm) | 95   |
|------------------------|------|
| Outside diameter (mm)  | 99   |
| Pulley type            | 6    |
| Bushing no.            | 1610 |
| Min. bore (mm)         | 14   |
| Max. bore (mm)         | 42   |
| F (mm)                 | 52   |
| G (mm)                 | 66   |
| K (mm)                 | 27   |
| L (mm)                 | 25   |
| M (mm)                 | -    |
| H (mm)                 | -    |
| Weight (kg)            | 1.3  |