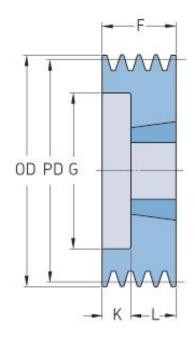

## PHP 4SPZ90TB

| Pitch diameter<br>(mm)   | 90   |
|--------------------------|------|
| Outside diameter<br>(mm) | 94   |
| Pulley type              | 6    |
| Bushing no.              | 1610 |
| Min. bore (mm)           | 14   |
| Max. bore (mm)           | 42   |
| F (mm)                   | 52   |
| G (mm)                   | 61   |
| K (mm)                   | 27   |
| L (mm)                   | 25   |
| M (mm)                   | -    |
| H (mm)                   | -    |
| Weight (kg)              | 1.1  |