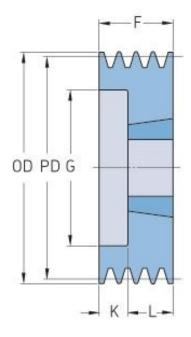

## PHP 4SPZ80TB

| Pitch diameter<br>(mm) | 80   |
|------------------------|------|
| Outside diameter (mm)  | 84   |
| Pulley type            | 6    |
| Bushing no.            | 1210 |
| Min. bore (mm)         | 11   |
| Max. bore (mm)         | 32   |
| F (mm)                 | 52   |
| G (mm)                 | 51   |
| K (mm)                 | 27   |
| L (mm)                 | 25   |
| M (mm)                 | -    |
| H (mm)                 | -    |
| Weight (kg)            | 0.9  |