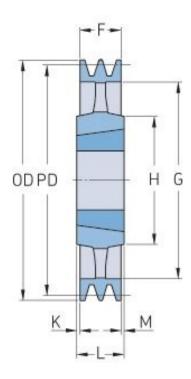

## PHP 4SPC1250TB

| Pitch diameter<br>(mm) | 1250   |
|------------------------|--------|
| Outside diameter (mm)  | 1259.6 |
| Pulley type            | 4      |
| Bushing no.            | 5050   |
| Min. bore (mm)         | 70     |
| Max. bore (mm)         | 125    |
| F (mm)                 | 111    |
| G (mm)                 | 1187   |
| K (mm)                 | 8      |
| L (mm)                 | 127    |
| M (mm)                 | 8      |
| H (mm)                 | 267    |
| Weight (kg)            | 186    |