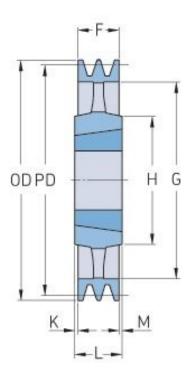

## PHP 4SPC800TB

| Pitch diameter<br>(mm) | 800   |
|------------------------|-------|
| Outside diameter (mm)  | 809.6 |
| Pulley type            | 4     |
| Bushing no.            | 5050  |
| Min. bore (mm)         | 70    |
| Max. bore (mm)         | 125   |
| F (mm)                 | 111   |
| G (mm)                 | 737   |
| K (mm)                 | 8     |
| L (mm)                 | 127   |
| M (mm)                 | 8     |
| H (mm)                 | 267   |
| Weight (kg)            | 102.5 |