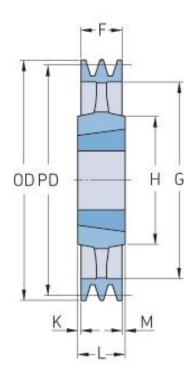

## PHP 4SPC630TB

| Pitch diameter<br>(mm) | 630   |
|------------------------|-------|
| Outside diameter (mm)  | 639.6 |
| Pulley type            | 4     |
| Bushing no.            | 4545  |
| Min. bore (mm)         | 55    |
| Max. bore (mm)         | 110   |
| F (mm)                 | 111   |
| G (mm)                 | 574   |
| K (mm)                 | 1.5   |
| L (mm)                 | 114   |
| M (mm)                 | 1.5   |
| H (mm)                 | 225   |
| Weight (kg)            | 63.8  |