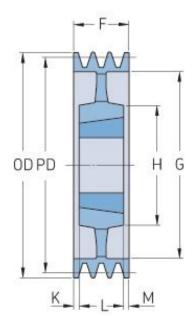

## PHP 4SPC560TB

| Pitch diameter<br>(mm) | 560   |
|------------------------|-------|
| Outside diameter (mm)  | 569.6 |
| Pulley type            | 5     |
| Bushing no.            | 4040  |
| Min. bore (mm)         | 40    |
| Max. bore (mm)         | 100   |
| F (mm)                 | 111   |
| G (mm)                 | 504   |
| K (mm)                 | 4.5   |
| L (mm)                 | 102   |
| M (mm)                 | 4.5   |
| H (mm)                 | 200   |
| Weight (kg)            | 58    |