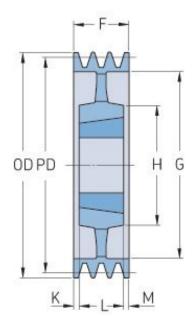

## PHP 4SPC530TB

| Pitch diameter<br>(mm) | 530   |
|------------------------|-------|
| Outside diameter (mm)  | 539.6 |
| Pulley type            | 5     |
| Bushing no.            | 4040  |
| Min. bore (mm)         | 40    |
| Max. bore (mm)         | 100   |
| F (mm)                 | 111   |
| G (mm)                 | 474   |
| K (mm)                 | 4.5   |
| L (mm)                 | 102   |
| M (mm)                 | 4.5   |
| H (mm)                 | 170   |
| Weight (kg)            | 52    |