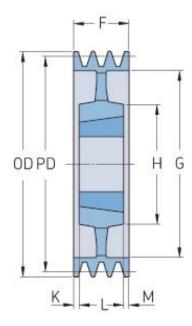

## PHP 4SPC475TB

| Pitch diameter<br>(mm) | 475   |
|------------------------|-------|
| Outside diameter (mm)  | 484.6 |
| Pulley type            | 5     |
| Bushing no.            | 3535  |
| Min. bore (mm)         | 35    |
| Max. bore (mm)         | 90    |
| F (mm)                 | 111   |
| G (mm)                 | 419   |
| K (mm)                 | 11    |
| L (mm)                 | 89    |
| M (mm)                 | 11    |
| H (mm)                 | 170   |
| Weight (kg)            | 43.7  |