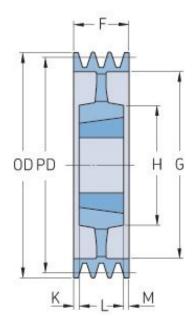

## PHP 4SPC450TB

| Pitch diameter<br>(mm) | 450   |
|------------------------|-------|
| Outside diameter (mm)  | 459.6 |
| Pulley type            | 5     |
| Bushing no.            | 3535  |
| Min. bore (mm)         | 35    |
| Max. bore (mm)         | 90    |
| F (mm)                 | 111   |
| G (mm)                 | 394   |
| K (mm)                 | 11    |
| L (mm)                 | 89    |
| M (mm)                 | 11    |
| H (mm)                 | 170   |
| Weight (kg)            | 41.3  |